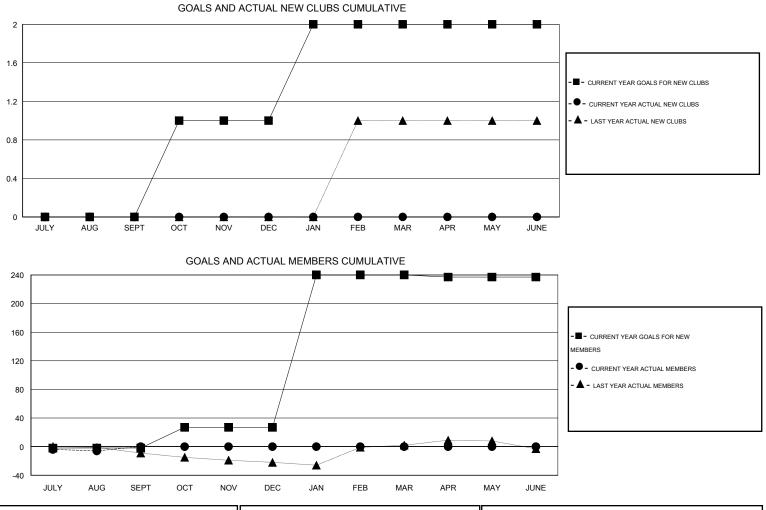

## GMT: Kenneth Persson

Clubs

| GMT CA 4 |  |  |  |
|----------|--|--|--|
|          |  |  |  |
|          |  |  |  |

Members

|                       |                  | 01000               |                            |                             |               |                    | Mombolo                          |                              |                             |
|-----------------------|------------------|---------------------|----------------------------|-----------------------------|---------------|--------------------|----------------------------------|------------------------------|-----------------------------|
| RESULTS FOR 2014-2015 |                  |                     |                            | RESULTS FOR 2014-2015       |               |                    |                                  |                              |                             |
| QUARTER               | NEW CLUB<br>GOAL | ACTUAL NEW<br>CLUBS | ACTUAL<br>DROPPED<br>CLUBS | ACTUAL NET<br>GAIN/<br>LOSS | QUARTER       | NEW MEMBER<br>GOAL | ACTUAL TOTAL<br>MEMBERS<br>ADDED | ACTUAL<br>DROPPED<br>MEMBERS | ACTUAL NET<br>GAIN/<br>LOSS |
| JULY/AUG/SEPT         | 0                | 0                   | 1                          | -1                          | JULY/AUG/SEPT | -2                 | 1                                | 7                            | -6                          |
| OCT/NOV/DEC           | 1                | 0                   | 0                          | 0                           | OCT/NOV/DEC   | 29                 | 0                                | 0                            | 0                           |
| JAN/FEB/MAR           | 1                | 0                   | 0                          | 0                           | JAN/FEB/MAR   | 213                | 0                                | 0                            | 0                           |
| APR/MAY/JUNE          | 0                | 0                   | 0                          | 0                           | APR/MAY/JUNE  | -3                 | 0                                | 0                            | 0                           |